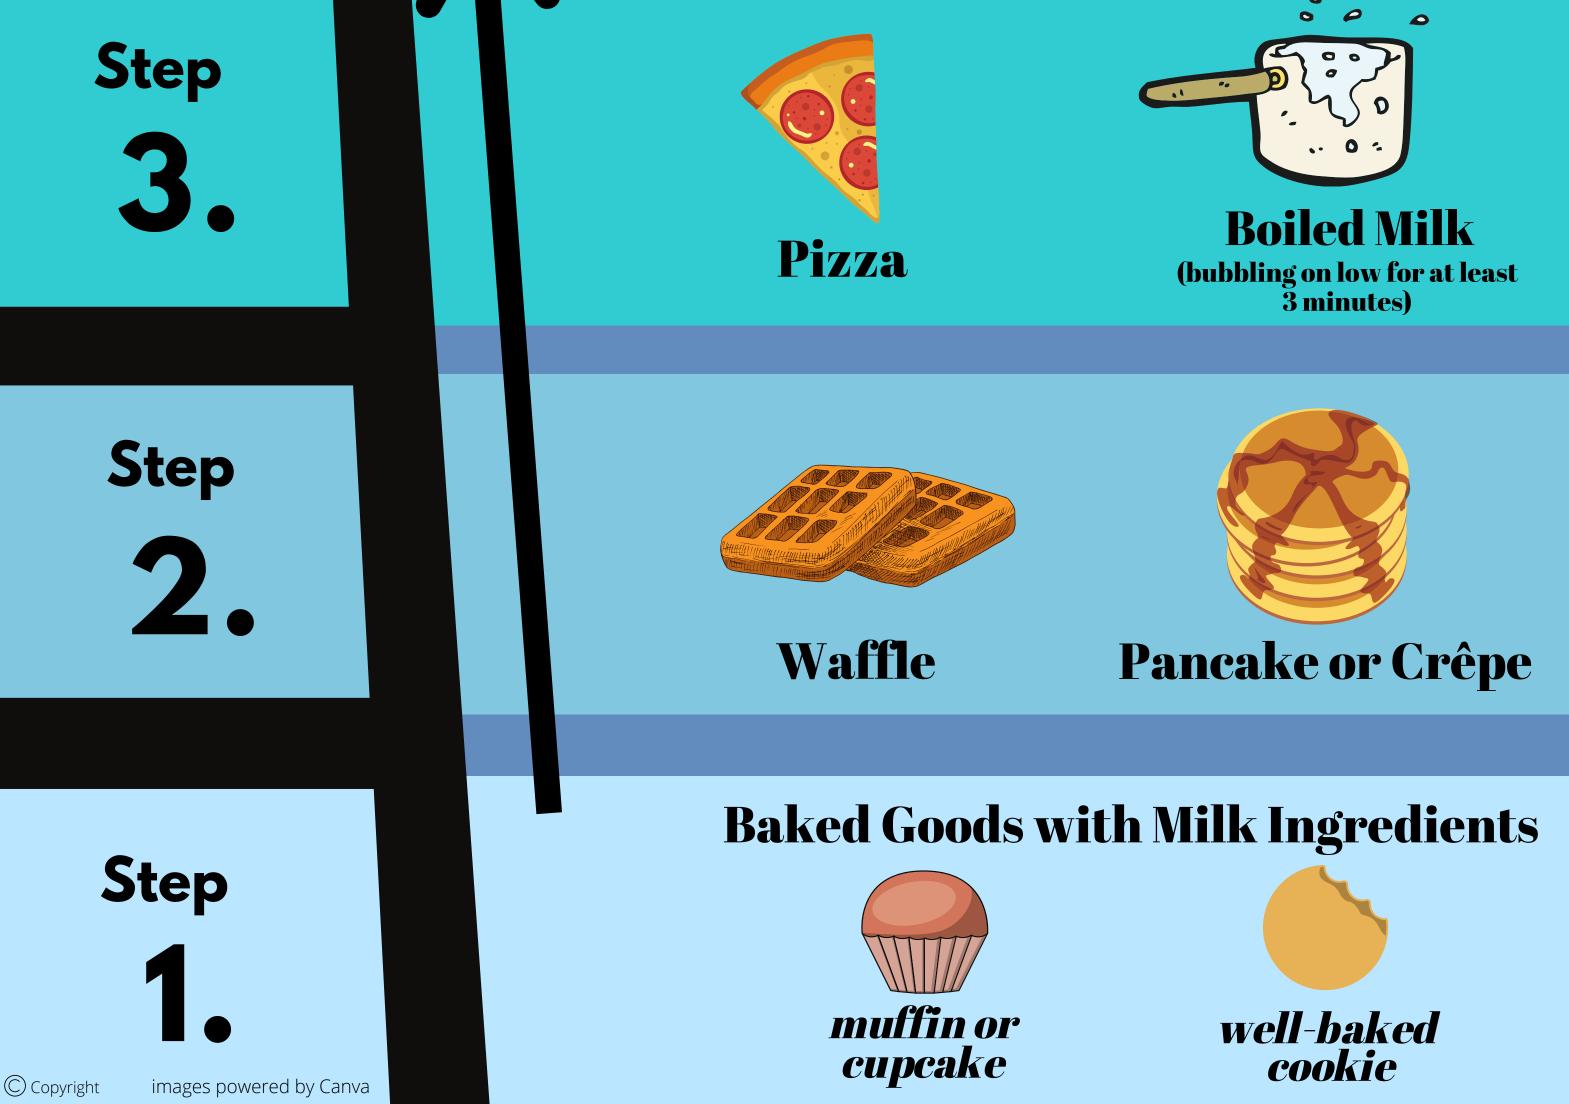

## **CANADIAN MILK LADDER** For cow's milk allergy

## INSTRUCTIONS

- Start at Step 1 and work your way up to Step 4
- The food should be given daily. May be taken with a meal
- Start with a grain or pea sized amount, and over several days or weeks gradually increase to an age appropriate amount (the amount you think your child would eat in a sitting) Once
- at an age appropriate amount, spend a minimum of 1-3 months in each category, before advancing on to the next Step
- If after advancing to the next amount or step there are allergic symptoms, then go back to the lower amount or Step for a month before re-trying the higher category